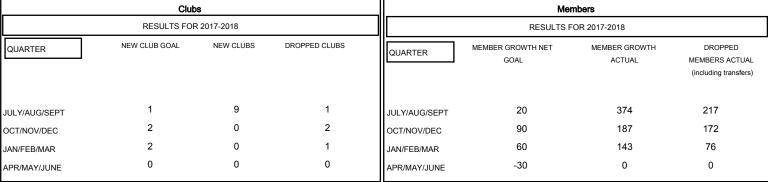

# MONTHLY MEMBERSHIP PROGRESS REPORT

## District 324A1

Results as of: 02/28/2018

# GMT: N S SANKAR LOCATION INDIA GMT CA Clubs Members



# GOALS AND ACTUAL NEW CLUBS CUMULATIVE



## GOALS AND ACTUAL MEMBERS CUMULATIVE



| DROPPED CLUBS: 4 |     | 129 CLUBS OF 168 ADDED 1 OR MORE<br>NEW MEMBERS | GENDER DISTRIBUTION  MALE 4,187 (76.70%)  FEMALE 1,272 (23.30%) |       |
|------------------|-----|-------------------------------------------------|-----------------------------------------------------------------|-------|
| DROPPED MEMBERS  |     |                                                 | Women Percentage Fiscal Year Goal: 30%                          |       |
| DECEASED         | 13  | CLICK HERE FOR CUMULATIVE MEMBERSHIP DATA       | TOTAL FAMILY UNIT MEMBERS                                       | 1,503 |
| CLUB CANCELLED   | 87  |                                                 | FAMILY MEMBERS PAYING HALF 794