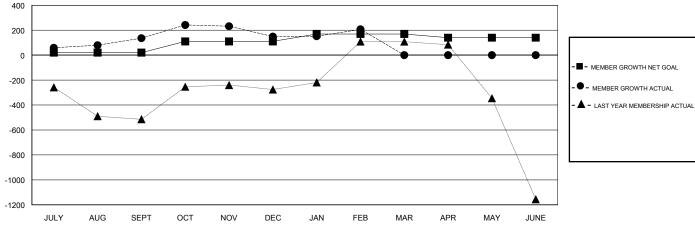

## GOALS AND ACTUAL MEMBERS CUMULATIVE

| DROPPED CLUBS: 4 |     | 129 CLUBS OF 168 ADDED 1 OR MORE<br>NEW MEMBERS | GENDER DISTRIBUTION  MALE 4,187 (76.70%)  FEMALE 1,272 (23.30%) |       |
|------------------|-----|-------------------------------------------------|-----------------------------------------------------------------|-------|
| DROPPED MEMBERS  |     |                                                 | Women Percentage Fiscal Year Goal: 30%                          |       |
| DECEASED         | 13  | CLICK HERE FOR CUMULATIVE MEMBERSHIP DATA       | TOTAL FAMILY UNIT MEMBERS                                       | 1,503 |
| CLUB CANCELLED   | 87  |                                                 | FAMILY MEMBERS PAYING HALF 794                                  |       |
| OTHER            | 365 |                                                 |                                                                 |       |
| TOTAL            | 465 |                                                 |                                                                 |       |