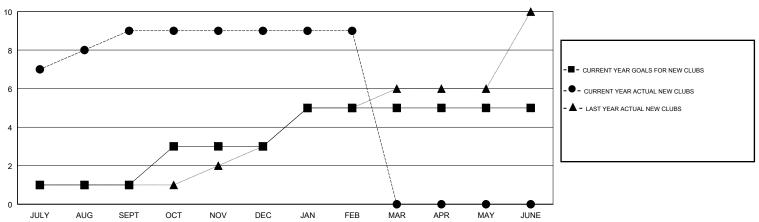

# MONTHLY MEMBERSHIP PROGRESS REPORT

## District 324A1

Results as of: 02/28/2018

# GMT: N S SANKAR LOCATION INDIA GMT CA Clubs Members



# GOALS AND ACTUAL NEW CLUBS CUMULATIVE



## GOALS AND ACTUAL MEMBERS CUMULATIVE



| DROPPED CLUBS: 4 |     | 129 CLUBS OF 168 ADDED 1 OR MORE<br>NEW MEMBERS | GENDER DISTRIBUTION  MALE 4,187 (76.70%)  FEMALE 1,272 (23.30%) |       |
|------------------|-----|-------------------------------------------------|-----------------------------------------------------------------|-------|
| DROPPED MEMBERS  |     |                                                 | Women Percentage Fiscal Year Goal: 30%                          |       |
| DECEASED         | 13  | CLICK HERE FOR CUMULATIVE MEMBERSHIP DATA       | TOTAL FAMILY UNIT MEMBERS                                       | 1,503 |
| CLUB CANCELLED   | 87  |                                                 | FAMILY MEMBERS PAYING HALF 794                                  |       |
|